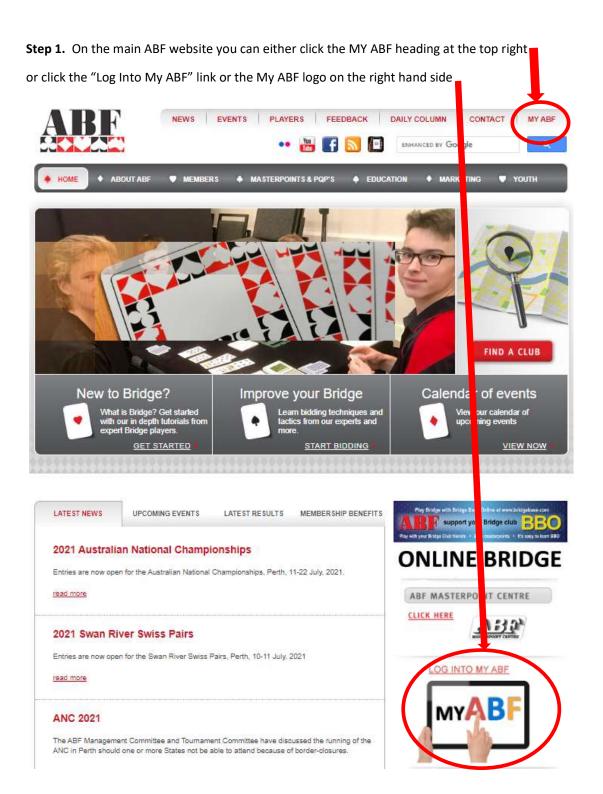

## **HOW DO I SIGN UP?**

Step 2: This will take you to a new page. Select "Sign up" at the top right to register for the system

**Step 3:** This will take you to the sign-up screen:

- 1. Type your ABF number in the ABF Number field.
- 2. Then move your cursor to the Email address field. Your name should automatically be filled in (it looks at the name you have in the ABF Masterpoint system). Type the email address you want to use with My ABF. Be very careful to key in the right email address – this is where your activation email will be sent and you need access to this email to be able to complete registration.
- 3. Set a password this must be at least 8 characters and it cannot all be numerical. Repeat the password in the Confirm Password box.
- 4. Click the blue bar saying "Sign Up" [NB: There have been reports that on some particular phones this button is inoperable. This is being investigated. If you experience this, try signing up on a computer instead.]

After you have registered you will be able to use "Log Into My ABF" link on the main ABF page or the "Log In" link at the top right of the next screen to access the system.

You can view congresses without being logged in, but you have to be logged in to make an entry or a payment (this is so the system can bring up your accounts details and save you having to type them in each time you make an entry).