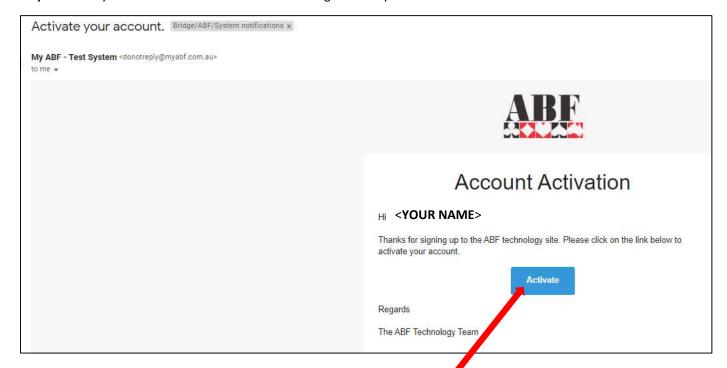

# Success!

An email confirmation has been sent to check in your spam folder.

<THE EMAIL ADDRESS
YOU GAVE >

If it does not arrive shortly please

**Step 4:** Check your email. You should receive a message from My ABF and it will look like this:

# Congratulations! Hi < YOUR NAME> your account is active. You can login using your ABF number (YOUR ABF NUMBER) We will take you to complete your profile in 18 seconds. Click here to go there now

The timer will run down from 20 seconds. Or you can click the link to login immediately.