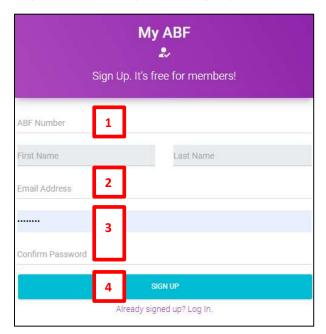

## **HOW DO I SIGN UP?**

Step 2: This will take you to a new page. Select "Sign up" at the top right to register for the system

**Step 3:** This will take you to the sign-up screen:

- 1. Type your ABF number in the ABF Number field.
- 2. Then move your cursor to the Email address field. Your name should automatically be filled in (it looks at the name you have in the ABF Masterpoint system). Type the email address you want to use with My ABF. Be very careful to key in the right email address – this is where your activation email will be sent and you need access to this email to be able to complete registration.
- 3. Set a password this must be at least 8 characters and it cannot all be numerical. Repeat the password in the Confirm Password box.
- 4. Click the blue bar saying "Sign Up" [NB: There have been reports that on some particular phones this button is inoperable. This is being investigated. If you experience this, try signing up on a computer instead.]