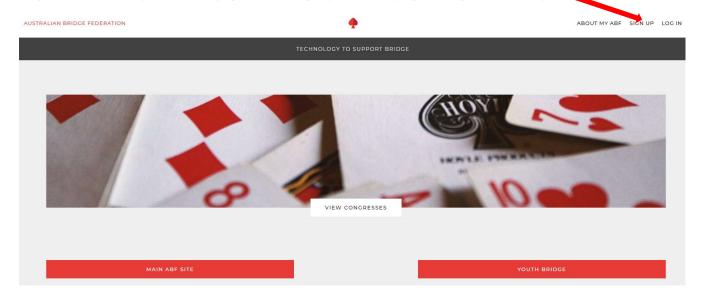

## **HOW DO I SIGN UP?**

Step 2: This will take you to a new page. Select "Sign up" at the top right to register for the system

**Step 3:** This will take you to the sign-up screen:

- 1. Type your ABF number in the ABF Number field.
- 2. Then move your cursor to the Email address field. Your name should automatically be filled in (it looks at the name you have in the ABF Masterpoint system). Type the email address you want to use with My ABF. Be very careful to key in the right email address – this is where your activation email will be sent and you need access to this email to be able to complete registration.
- 3. Set a password this must be at least 8 characters and it cannot all be numerical. Repeat the password in the Confirm Password box.
- 4. Click the blue bar saying "Sign Up" [NB: There have been reports that on some particular phones this button is inoperable. This is being investigated. If you experience this, try signing up on a computer instead.]