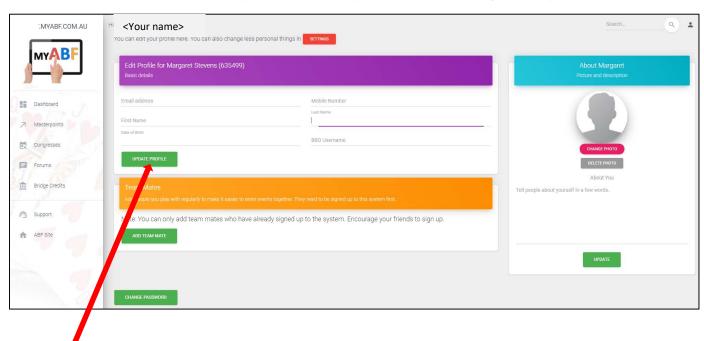

**Step 6:** You will first be taken to your profile page to complete basic details.

Your name and email address will be completed automatically. You can add remaining fields as you wish.

Click Update Profile to save changes.