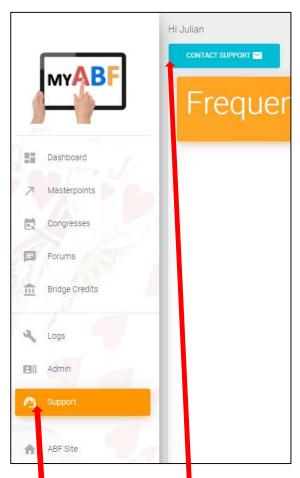

On the left hand side is the main menu. Click Dashboard and that will take you to what is effectively your "home page":

Once you are here, it may be more convenient to remain logged in but if you wish to logout click the person icon at the top right of the screen. This will bring up Profile, Settings and Log Out options. This is also how you can return to your Profile and Settings pages if you wish. Do not remain logged in on a shared computer.

### 1. Support screens

Select the Support main menu item and browse through the various sections of Frequently Asked Questions.

### 2. Contact My ABF Support

You can also email My ABF support directly using the link at the top.