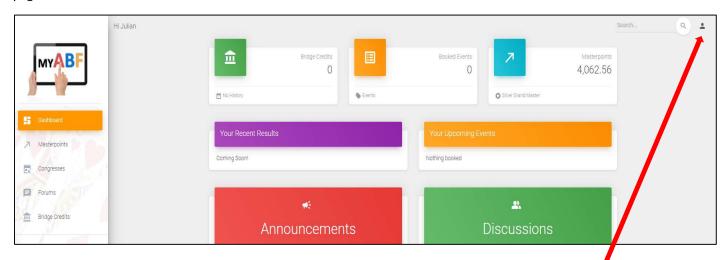

On the left hand side is the main menu. Click Dashboard and that will take you to what is effectively your "home page":

Once you are here, it may be more convenient to remain logged in but if you wish to logout click the person icon at the top right of the screen. This will bring up Profile, Settings and Log Out options. This is also how you can return to your Profile and Settings pages if you wish. Do not remain logged in on a shared computer.